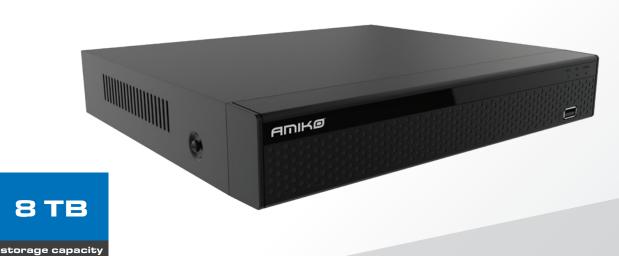

Network Video Recorder

## **Main Features**

- Record up to 16 channels (cameras)
- 8 POE ports
- Scheduled & Motion detected recording
- Support for one 2.5"/3.5" SATA HDD/SSD up to 8TB
- Live streaming to Android & iOS devices
- Dynamic DNS support (DynDNS, NoIP)
- E-mail notifications
- FTP & Cloud storage (Google) support
- ONVIF 2.4 protocol support
- 2 High Speed USB2.0 ports
- HDMI & VGA output

## **Technical Specifications**

Power supply: DC 52V/2500mA ≤6W

(Without Hard Disk and POE)

Work environment:  $-10\sim55^{\circ}\text{C}/10\sim90\%$ Dimension (mm):  $260 \times 215 \times 43$ 

Pictures are illustrations